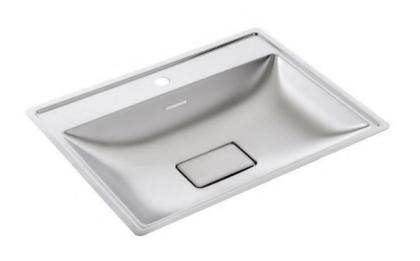

## IC3-22 INSET BRIGHT POLISHED WASH BASIN

552

Model IC3-22 is our inset bright polished wash basin. This comes supplied with 38mm waste fitting with overflow and waste cover. The inset design means it can be inset into counter tops and existing units. This basin is pre-drilled with a single 35mm to enable fitting of most mixer taps. This basin is used predominately in bars, restaurants and business establishments.

# **Material and Specifications**

Grade 304 stainless steel, 0.9mm thick Bright polished finish 1 single 35mm tap hole 38mm waste fitting with overflow and waste cover Stainless steel fixing clips