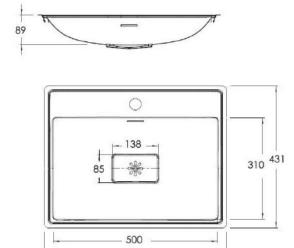

## IC3-22 INSET BRIGHT POLISHED WASH BASIN







552

Model IC3-22 is our inset bright polished wash basin. This comes supplied with 38mm waste fitting with overflow and waste cover. The inset design means it can be inset into counter tops and existing units. This basin is pre-drilled with a single 35mm to enable fitting of most mixer taps. This basin is used predominately in bars, restaurants and business establishments.

### **Dimensions**

Overall dimensions: 552mm x 431mm x 89mm

# **Material and Specifications**

Grade 304 stainless steel, 0.9mm thick Bright polished finish 1 single 35mm tap hole 38mm waste fitting with overflow and waste cover Stainless steel fixing clips

### **Delivery**

In stock, 1 to 2 working days

#### **Optional Extras**

 $\begin{tabular}{ll} \textbf{LARGE-PLASTIC-BOTTLETRAP}-1.5" & plastic bottle trap \